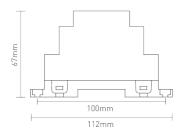

Working Temperature: -30℃~55℃

Product Size: L112×W35×H67(mm) Package Size: L114×W37×H70(mm)

Weight(G.W.): 135q

#### **Dimensions**