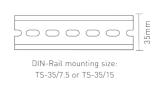

# LTECH

0-216 ..432W



6A × 3CH 12-24V

# DIN-Rail LED Dimming Driver

· Dimming interface: DALI, Push Dim.

· PWM digital dimming, standard DALI logarithmic dimming curve.

• Dimming range: 0~100%, LED start at 0.1% possible.

• Max. current output: 18A.

· Full protective plastic housing.

• DALI bus standard: IEC62386

· Suitable for indoor environments.













#### **Main Characteristics**

Dimming Interface: DALI (IEC62386), Push Dim

Input Voltage: 12~24V DC Output Voltage: 12~24V DC

Output Current 6A×3CH Max. 18A Max. Output Power: 0-216W...432W

Dimming Range: 0~100%, LED start at 0.1% possible Mounting: DIN-Rail or Screw

Working Temperature: -30℃~55℃

Product Size: L112×W35×H67(mm) Package Size: L114×W37×H70(mm)

Weight(G.W.): 135q

#### **Dimensions**







## **Conjunction Diagram**



DALI bus no need distinguish plus-minus polarity.







12V lamp connected, loads 0~180W(12V). 24V lamp connected, loads 0~360W(24V).



### System Connection Diagram: