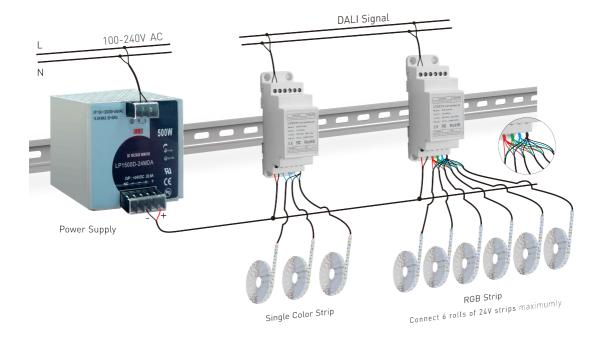

## **Conjunction Diagram**

DALI bus no need distinguish plus-minus polarity.

12V lamp connected, loads 0~180W(12V). 24V lamp connected, loads 0~360W(24V).