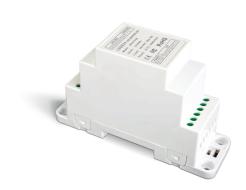

# DIN-Rail LED Dimming Driver

· Dimming interface: DALI, Push Dim.

· PWM digital dimming, standard DALI logarithmic dimming curve.

• Dimming range: 0~100%, LED start at 0.1% possible.

• Max. current output: 18A.

#### **Main Characteristics**

Dimming Interface: DALI (IEC62386), Push Dim

Input Voltage: 12~24V DC Output Voltage: 12~24V DC

Output Current 6A×3CH Max. 18A Max. Output Power: 0-216W...432W

Dimming Range: 0~100%, LED start at 0.1% possible Mounting: DIN-Rail or Screw