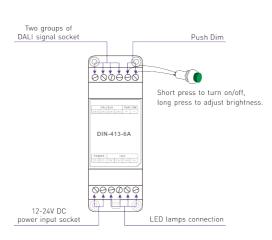

r

· Dimming interface: DALI, Push Dim.

· PWM digital dimming, standard DALI logarithmic dimming curve.

• Dimming range: 0~100%, LED start at 0.1% possible.

• Max. current output: 18A.

· Full protective plastic housing.

• DALI bus standard: IEC62386

· Suitable for indoor environments.













#### **Main Characteristics**

Dimming Interface: DALI (IEC62386), Push Dim

Input Voltage: 12~24V DC Output Voltage: 12~24V DC

Output Current 6A×3CH Max. 18A Max. Output Power: 0-216W...432W

Dimming Range: 0~100%, LED start at 0.1% possible Mounting: DIN-Rail or Screw

Working Temperature: -30℃~55℃

Product Size: L112×W35×H67(mm) Package Size: L114×W37×H70(mm)

Weight(G.W.): 135q

#### **Dimensions**







## **Conjunction Diagram**



DALI bus no need distinguish plus-minus polarity.







12V lamp connected, loads 0~180W(12V). 24V lamp connected, loads 0~360W(24V).



### System Connection Diagram: