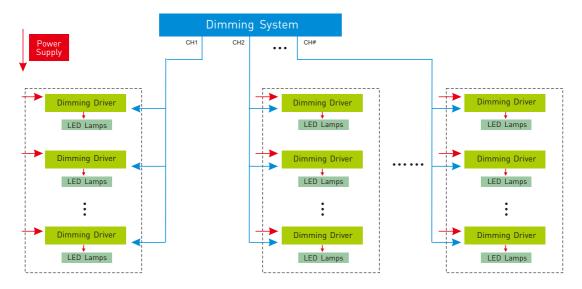

ge: 0~100%, LED start at 0.1% possible.

• Max. current output: 18A.

· Full protective plastic housing.

• DALI bus standard: IEC62386

· Suitable for indoor environments.













#### **Main Characteristics**

Dimming Interface: DALI (IEC62386), Push Dim

Input Voltage: 12~24V DC Output Voltage: 12~24V DC

Output Current 6A×3CH Max. 18A Max. Output Power: 0-216W...432W

Dimming Range: 0~100%, LED start at 0.1% possible Mounting: DIN-Rail or Screw

Working Temperature: -30℃~55℃

Product Size: L112×W35×H67(mm) Package Size: L114×W37×H70(mm)

Weight(G.W.): 135q

#### **Dimensions**







## **Conjunction Diagram**



DALI bus no need distinguish plus-minus polarity.







12V lamp connected, loads 0~180W(12V). 24V lamp connected, loads 0~360W(24V).



### System Connection Diagram: